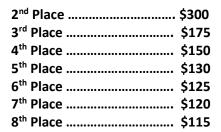

## \$500 - 1st Place

# 9th Place \$110 10<sup>th</sup> Place \$105 11<sup>th</sup> Place \$100 12<sup>th</sup> Place \$95 13<sup>th</sup> Place \$90 14<sup>th</sup> Place \$85 15<sup>th</sup> Place \$80

(Based on 78 entries)