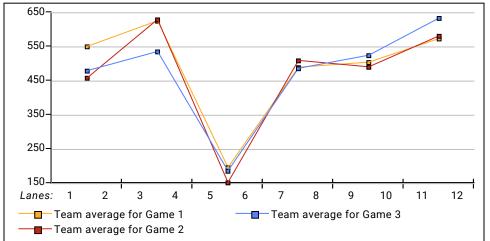

#### Team Average vs Avg of Scores

Amount Over/Under Team Average

This report is for scores bowled February 14 which is Week 16 of 17