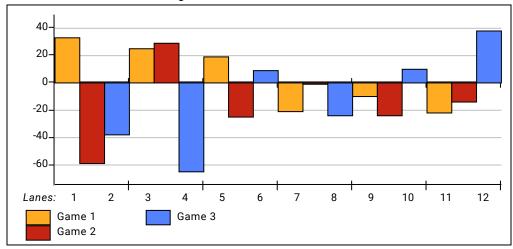

#### Team Average vs Avg of Scores

Amount Over/Under Team Average

This report is for scores bowled February 14 which is Week 16 of 17