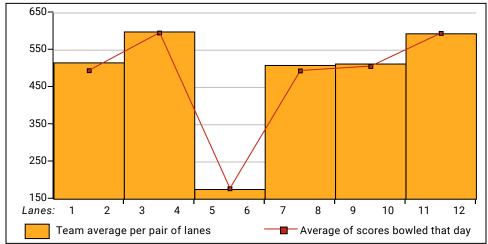

#### Team Average vs Avg of Scores

Amount Over/Under Team Average

This report is for scores bowled February 14 which is Week 16 of 17