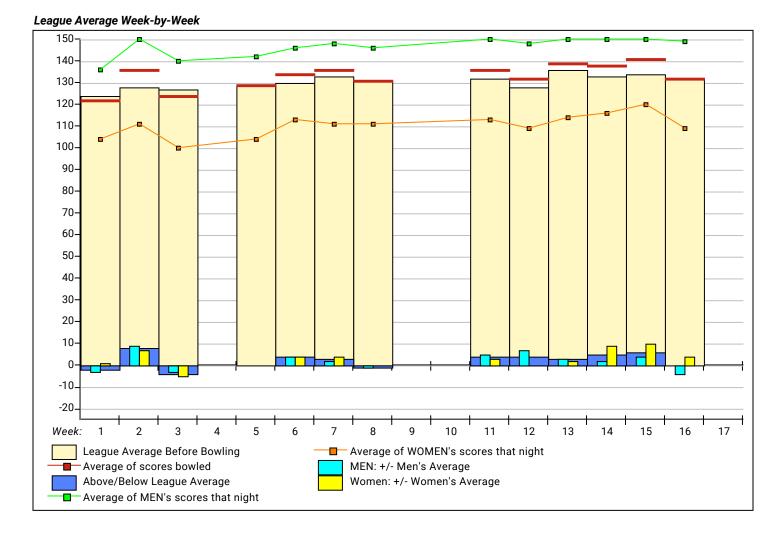

### This Week's Statistics

| THIS WEEKS STATISTICS             |          |        |        |  |  |  |  |  |  |
|-----------------------------------|----------|--------|--------|--|--|--|--|--|--|
|                                   | Over All | Men    | Women  |  |  |  |  |  |  |
| How many people bowled            | 35       | 20     | 15     |  |  |  |  |  |  |
| Number of games bowled            | 103      | 59     | 44     |  |  |  |  |  |  |
| Actual average of week's scores   | 131.82   | 148.56 | 109.36 |  |  |  |  |  |  |
| How many games above average      | 48       | 24     | 24     |  |  |  |  |  |  |
| How many games below average      | 51       | 31     | 20     |  |  |  |  |  |  |
| Pins above/below average per game | 0.02     | -3.05  | 4.14   |  |  |  |  |  |  |
| How many people raised average    | 15       | 8      | 7      |  |  |  |  |  |  |
| by this amount                    | 1.27     | 1.06   | 1.50   |  |  |  |  |  |  |
| How many people went down         | 18       | 12     | 6      |  |  |  |  |  |  |
| by this amount                    | -0.95    | -1.25  | -0.34  |  |  |  |  |  |  |
| League average before bowling     | 132.16   | 152.47 | 105.08 |  |  |  |  |  |  |
| League average after bowling      | 132.22   | 152.14 | 105.64 |  |  |  |  |  |  |
| Change in league average          | 0.06     | -0.33  | 0.56   |  |  |  |  |  |  |
| 800s                              |          |        |        |  |  |  |  |  |  |
| 775s                              |          |        |        |  |  |  |  |  |  |
| 750s                              |          |        |        |  |  |  |  |  |  |
| 725s                              |          |        |        |  |  |  |  |  |  |
| 700s                              |          |        |        |  |  |  |  |  |  |
| 675s                              |          |        |        |  |  |  |  |  |  |
| 650s                              | 1        | 1      |        |  |  |  |  |  |  |
| 625s                              |          |        |        |  |  |  |  |  |  |
| 600s                              |          |        |        |  |  |  |  |  |  |
| 575s                              |          |        |        |  |  |  |  |  |  |
| 550s                              | 2        | 2      |        |  |  |  |  |  |  |
| 525s                              | 1        | 1      |        |  |  |  |  |  |  |
| 500s                              | 3        | 2      | 1      |  |  |  |  |  |  |
| 475s                              | 1        | 1      |        |  |  |  |  |  |  |
| 450s                              | 3        | 3      |        |  |  |  |  |  |  |
| 425s                              | 2        | 2      |        |  |  |  |  |  |  |
| 400s                              | 4        | 2      | 2      |  |  |  |  |  |  |
| below 400                         | 18       | 6      | 12     |  |  |  |  |  |  |
| 300s                              |          |        |        |  |  |  |  |  |  |
| 275s                              |          |        |        |  |  |  |  |  |  |
| 250s                              |          |        |        |  |  |  |  |  |  |
| 225s                              | 3        | 3      |        |  |  |  |  |  |  |
| 200s                              | 3        | 3      |        |  |  |  |  |  |  |
| 175s                              | 8        | 6      | 2      |  |  |  |  |  |  |
| 150s                              | 19       | 16     | 3      |  |  |  |  |  |  |
| 125s                              | 17       | 12     | 5      |  |  |  |  |  |  |
| 100s                              | 31       | 15     | 16     |  |  |  |  |  |  |
| below 100                         | 22       | 4      | 18     |  |  |  |  |  |  |
|                                   |          |        |        |  |  |  |  |  |  |

#### This report is for scores bowled February 14 which is Week 16 of 17

#### League Average Statistics for Last Week

|                                     |        | Right  | Left | Men      | Women    |
|-------------------------------------|--------|--------|------|----------|----------|
|                                     | League | Hand   | Hand | (Lft+Rt) | (Lft+Rt) |
| League Average Before Bowling       | 132.16 | 132.16 |      | 152.47   | 105.08   |
| Average of scores bowled that night | 131.82 | 131.82 |      | 148.56   | 109.36   |
| New League Average After Bowling    | 132.22 | 132.22 |      | 152.14   | 105.64   |
| Change in League Average            | .06    | .06    |      | 33       | .56      |
| People Who Bowled Over Average      | 15     | 15     |      | 8        | 7        |
| People Who Bowled Under Average     | 18     | 18     |      | 12       | 6        |
| Average Amount of Series Over Avg   | 36.93  | 36.93  |      | 38.75    | 34.86    |
| Average Amount of Series Under Avg  | -21.89 | -21.89 |      | -27.58   | -10.50   |
| Difference Avg, NiteAvg             | .02    | .02    |      | -3.05    | 4.14     |
| Number of Bowlers                   | 35     | 35     |      | 20       | 15       |
| Number of Games Bowled              | 103    | 103    |      | 59       | 44       |
| People Who Raised Their Average     | 15     | 15     |      | 8        | 7        |
| Raised By an Average of This Amount | 1.27   | 1.27   |      | 1.06     | 1.50     |
| People Who Lowered Their Average    | 18     | 18     |      | 12       | 6        |
| Lowered By an Average of This Amou  | 95     | 95     |      | -1.25    | 34       |
| Number of Games Bowled Over Avera   | 48     | 48     |      | 24       | 24       |
| Number of Games Bowled Under Avera  | 51     | 51     |      | 31       | 20       |