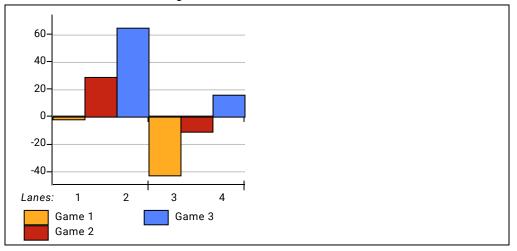

| 7        |  |
|                                   |          |  |
| 300s                              |          |  |
| 275s                              |          |  |
| 250s                              |          |  |
| 225s                              |          |  |
| 200s                              |          |  |
| 175s                              | 1        |  |
| 150s                              | 6        |  |
| 125s                              | 9        |  |
| 100s                              | 7        |  |
| below 100s                        | <i>,</i> |  |

#### This report is for scores bowled December 19 which is Week 15 of 15

#### Team Average vs Avg of Scores



#### Average of Scores for Each Game



#### Amount Over/Under Team Average



## This report is for scores bowled December 19 which is Week 15 of 15

League Average Week-by-Week



## League Average Statistics for Last Week

|                                     |        | Right  | Left | Men      | Women           |
|-------------------------------------|--------|--------|------|----------|-----------------|
|                                     | League | Hand   | Hand | (Lft+Rt) | <u>(Lft+Rt)</u> |
| League Average Before Bowling       | 114.89 | 114.89 |      |          | 114.89          |
| Average of scores bowled that night | 117.25 | 117.25 |      |          | 117.25          |
| New League Average After Bowling    | 115.02 | 115.02 |      |          | 115.02          |
| Change in League Average            | .14    | .14    |      |          | .14