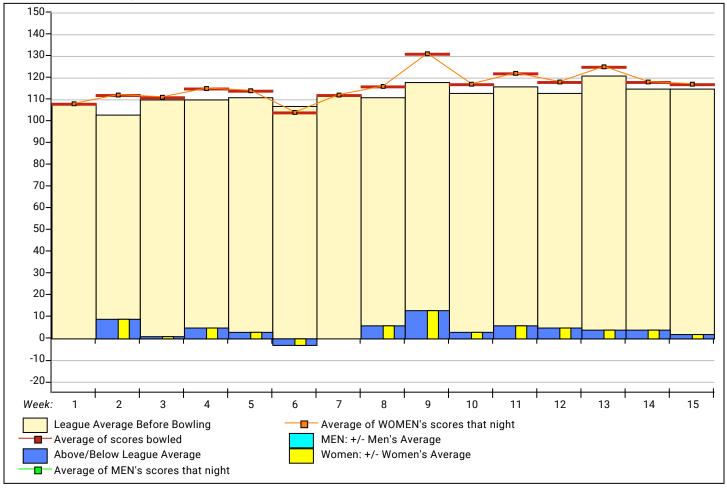

## This report is for scores bowled December 19 which is Week 15 of 15

League Average Week-by-Week