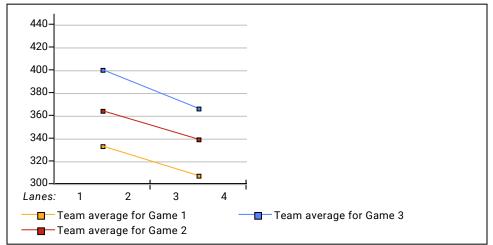

| 1        |  |
| below 400                         | 7        |  |
|                                   |          |  |
| 300s                              |          |  |
| 275s                              |          |  |
| 250s                              |          |  |
| 225s                              |          |  |
| 200s                              |          |  |
| 175s                              | 1        |  |
| 150s                              | 6        |  |
| 125s                              | 9        |  |
| 100s                              | 7        |  |
| below 100s                        | <i>,</i> |  |

#### This report is for scores bowled December 19 which is Week 15 of 15

#### Team Average vs Avg of Scores



#### Average of Scores for Each Game



#### Amount Over/Under Team Average



## This report is for scores bowled December 19 which is Week 15 of 15

League Average Week-by-Week



## League Average Statistics for Last Week

|                                     |        | Right  | Left | Men      | Women           |
|-------------------------------------|--------|--------|------|----------|-----------------|
|                                     | League | Hand   | Hand | (Lft+Rt) | <u>(Lft+Rt)</u> |
| League Average Before Bowling       | 114.89 | 114.89 |      |          | 114.89          |
| Average of scores bowled that night | 117.25 | 117.25 |      |          | 117.25          |
| New League Average After Bowling    | 115.02 | 115.02 |      |          | 115.02          |
| Change in League Average            | .14    |