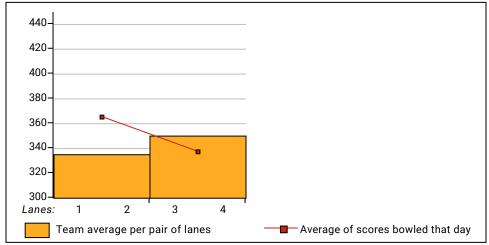

|  |
| 400s                              | 1        |  |
| below 400                         | 7        |  |
|                                   |          |  |
| 300s                              |          |  |
| 275s                              |          |  |
| 250s                              |          |  |
| 225s                              |          |  |
| 200s                              |          |  |
| 175s                              | 1        |  |
| 150s                              | 6        |  |
| 125s                              | 9        |  |
| 100s                              | 7        |  |
| below 100s                        | <i>,</i> |  |

#### This report is for scores bowled December 19 which is Week 15 of 15

#### Team Average vs Avg of Scores



#### Average of Scores for Each Game



#### Amount Over/Under Team Average



## This report is for scores bowled December 19 which is Week 15 of 15

League Average Week-by-Week



## League Average Statistics for Last Week

|                                     |        | Right  | Left | Men      | Women           |
|-------------------------------------|--------|--------|------|----------|-----------------|
|                                     | League | Hand   | Hand | (Lft+Rt) | <u>(Lft+Rt)</u> |
| League Average Before Bowling       | 114.89 | 114.89 |      |          | 114.89          |
| Average of scores bowled that night | 117.25 | 117.25 |      |          | 117.25          |
| New League Average After Bowling    | 115.02 | 115.02 |      |          | 115.02          |
| Change